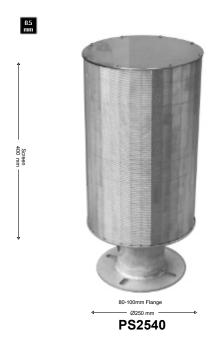

| Model  | Diameter | Length | Outlet        | Gap                  |
|--------|----------|--------|---------------|----------------------|
| PS2512 | 250mm    | 120mm  | 40mm male BSP | 0.5mm                |
| PS2520 | 250mm    | 200mm  | 50mm male BSP | 0.5, 1.0mm           |
| PS2540 | 250mm    | 400mm  | 80-100 Flange | 0.5mm                |
| PS4712 | 465mm    | 120mm  | 80-100 Flange | 1.5, 2.0mm           |
| PS4725 | 465mm    | 245mm  | 80-100 Flange | 1.0, 1.5, 2.0, 3.0mm |
| PS4737 | 465mm    | 370mm  | 80-100 Flange | 1.0mm                |
| PS4749 | 465mm    | 490mm  | 150 Flange    | 1.0, 1.5, 2.0, 3.0mm |