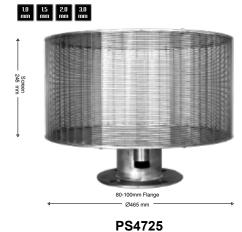

| Model  | Diameter | Length | Outlet        | Gap                  |
|--------|----------|--------|---------------|----------------------|
| PS2512 | 250mm    | 120mm  | 40mm male BSP | 0.5mm                |
| PS2520 | 250mm    | 200mm  | 50mm male BSP | 0.5, 1.0mm           |
| PS2540 | 250mm    | 400mm  | 80-100 Flange | 0.5mm                |
| PS4712 | 465mm    | 120mm  | 80-100 Flange | 1.5, 2.0mm           |
| PS4725 | 465mm    | 245mm  | 80-100 Flange | 1.0, 1.5, 2.0, 3.0mm |
| PS4737 | 465mm    | 370mm  | 80-100 Flange | 1.0mm                |
| PS4749 | 465mm    | 490mm  | 150 Flange    | 1.0, 1.5, 2.0, 3.0mm |