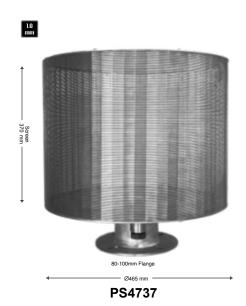

| Model  | Diameter | Length | Outlet        | Gap                  |
|--------|----------|--------|---------------|----------------------|
| PS2512 | 250mm    | 120mm  | 40mm male BSP | 0.5mm                |
| PS2520 | 250mm    | 200mm  | 50mm male BSP | 0.5, 1.0mm           |
| PS2540 | 250mm    | 400mm  | 80-100 Flange | 0.5mm                |
| PS4712 | 465mm    | 120mm  | 80-100 Flange | 1.5, 2.0mm           |
| PS4725 | 465mm    | 245mm  | 80-100 Flange | 1.0, 1.5, 2.0, 3.0mm |
| PS4737 | 465mm    | 370mm  | 80-100 Flange | 1.0mm                |
| PS4749 | 465mm    | 490mm  | 150 Flange    | 1.0, 1.5, 2.0, 3.0mm |