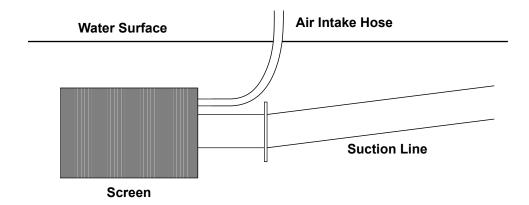

## **Damage Protection Air Intake Hose Connection**

Larger models come standard with an air intake connection to prevent the them from collapsing under suction in situations where screens become completely blocked from silt or other debris.

The the 25mm female bsp air inlet is supplied with a screw-in bung but can be attached to a hose which sits above the water level. If the screen becomes too blocked, it will draw air into the suction line, shutting off the pump and preventing the screen from collapsing.