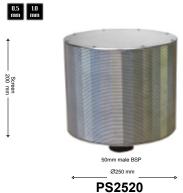

## **PS Passive Screens**

Our passive screens are constructed from stainless 3mm wedge-wire. As per the table below, there are varioius gap size options.

While standard outlet sizes are listed in the table, we can provide the screens with any connection type you require.

| Model  | Diameter | Length | Outlet        | Gap                  |
|--------|----------|--------|---------------|----------------------|
| PS2512 | 250mm    | 120mm  | 40mm male BSP | 0.5mm                |
| PS2520 | 250mm    | 200mm  | 50mm male BSP | 0.5, 1.0mm           |
| PS2540 | 250mm    | 400mm  | 80-100 Flange | 0.5mm                |
| PS4712 | 465mm    | 120mm  | 80-100 Flange | 1.5, 2.0mm           |
| PS4725 | 465mm    | 245mm  | 80-100 Flange | 1.0, 1.5, 2.0, 3.0mm |
| PS4737 | 465mm    | 370mm  | 80-100 Flange | 1.0mm                |
| PS4749 | 465mm    | 490mm  | 150 Flange    | 1.0, 1.5, 2.0, 3.0mm |