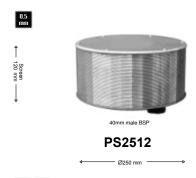

## **PS Passive Screens**

Our passive screens are constructed from stainless 3mm wedge-wire. As per the table below, there are varioius gap size options.

While standard outlet sizes are listed in the table, we can provide the screens with any connection type you require.

| Model  | Diameter | Length | Outlet        | Gap                  |
|--------|----------|--------|---------------|----------------------|
| PS2512 | 250mm    | 120mm  | 40mm male BSP | 0.5mm                |
| PS2520 | 250mm    | 200mm  | 50mm male BSP | 0.5, 1.0mm           |
| PS2540 | 250mm    | 400mm  | 80-100 Flange | 0.5mm                |
| PS4712 | 465mm    | 120mm  | 80-100 Flange | 1.5, 2.0mm           |
| PS4725 | 465mm    | 245mm  | 80-100 Flange | 1.0, 1.5, 2.0, 3.0mm |
| PS4737 | 465mm    | 370mm  | 80-100 Flange | 1.0mm                |
| PS4749 | 465mm    | 490mm  | 150 Flange    | 1.0, 1.5, 2.0, 3.0mm |