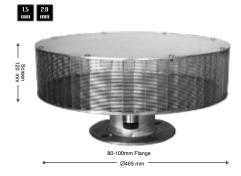

## **PS Passive Screens**

Our passive screens are constructed from stainless 3mm wedge-wire. As per the table below, there are varioius gap size options.

While standard outlet sizes are listed in the table, we can provide the screens with any connection type you require.

| Model  | Diameter | Length | Outlet        | Gap                  |
|--------|----------|--------|---------------|----------------------|
| PS2512 | 250mm    | 120mm  | 40mm male BSP | 0.5mm                |
| PS2520 | 250mm    | 200mm  | 50mm male BSP | 0.5, 1.0mm           |
| PS2540 | 250mm    | 400mm  | 80-100 Flange | 0.5mm                |
| PS4712 | 465mm    | 120mm  | 80-100 Flange | 1.5, 2.0mm           |
| PS4725 | 465mm    | 245mm  | 80-100 Flange | 1.0, 1.5, 2.0, 3.0mm |
| PS4737 | 465mm    | 370mm  | 80-100 Flange | 1.0mm                |
| PS4749 | 465mm    | 490mm  | 150 Flange    | 1.0, 1.5, 2.0, 3.0mm |

Ph: +64 27 493 3183 info@kleenscreen.com

PS4712